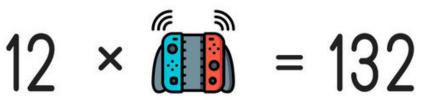

Name: \_\_\_\_\_

Directions: Use your math skills to find the value of each symbol and the? in the puzzle below:

$$= 132$$