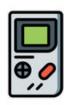

## **KEY**

Switch Controller = 11
Pac-Man Game = 11
Gameboy = 9
X-Box Controller = 16
? = 176