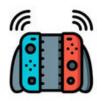

## **KEY**

Switch Controller = 11
Pac-Man Game = 11
Gameboy = 9
X-Box Controller = 16
? = 176