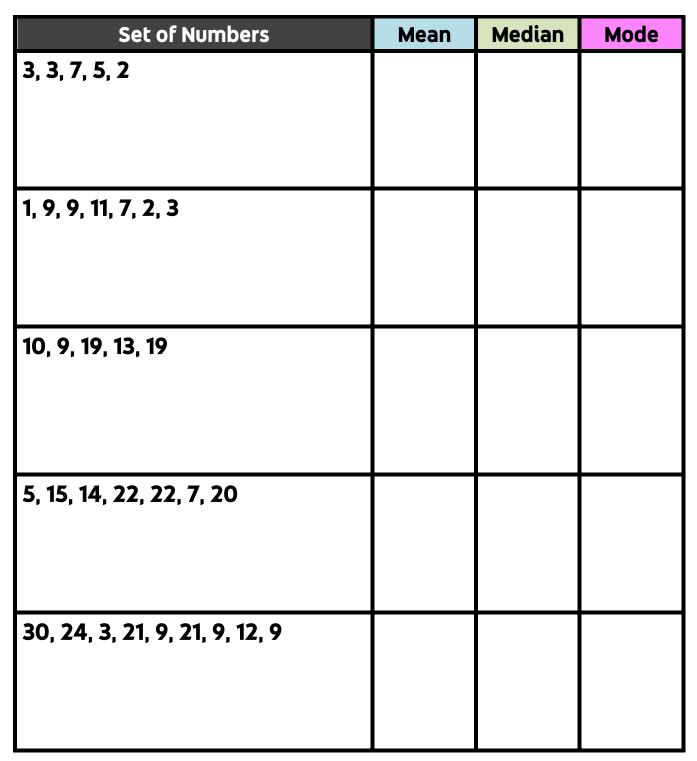

## Finding Mean, Median, and Mode

Directions: Find the mean, median, and mode for each of the following sets of numbers.

1

## **ANSWER KEY**

| Set of Numbers                                                                                                          | Mean | Median | Mode |
|-------------------------------------------------------------------------------------------------------------------------|------|--------|------|
| <b>3, 3, 7, 5, 2</b><br>2, <u>3</u> , 3, 5, 7<br>2 + 3 + 3 + 5 + 7 = 20<br>20 ÷ 5 = 4                                   | 4    | 3      | 3    |
| <b>1, 9, 9, 11, 7, 2, 3</b><br>1, 2, 3, 7, 9, 9, 11<br>1+2+3+7+ <u>9</u> +9+11= 42<br>42 ÷ 7 = 6                        | 6    | 7      | 9    |
| <b>10, 9, 19, 13, 19</b><br>9, 10, 13, <u>19</u> , 19<br>9+10+13+19+19= 70<br>70 ÷ 5 = 14                               | 14   | 13     | 19   |
| <b>5, 15, 14, 22, 22, 7, 20</b><br>5, 7, 14, 15, 20, <u>22</u> , 22<br>5+7+14+15+20+22+22=105<br>105 ÷ 7 = 15           | 15   | 15     | 22   |
| <b>30, 24, 3, 21, 9, 21, 9, 12, 9</b><br>3, 9, 9, 9, 12, <u>21</u> , 21, 24, 30<br>3+9+9+9+12+21+24+30=<br>117 ÷ 9 = 13 | 12   | 13     | 21   |