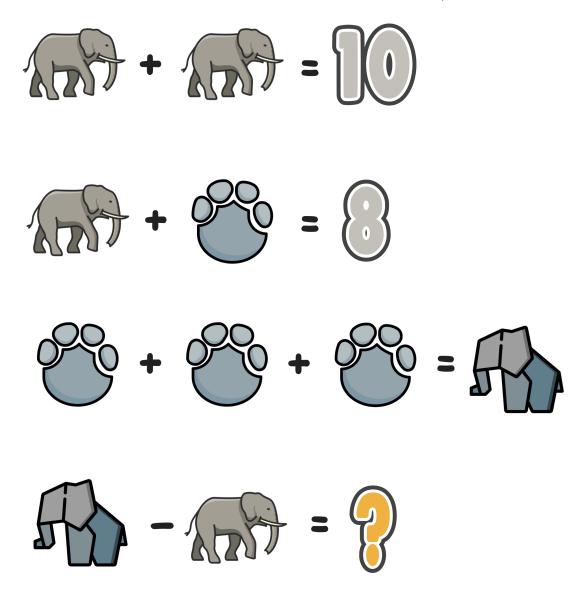

**Directions:** Use your math skills to find the value of each icon and the '?' in the puzzle below.

My Answer: ? = \_\_\_\_\_ Mashup Math LLC | All Rights Reserved | Get more fun K-8 holiday-themed math activities at www.mashupmath.com

## Answer Key:

African Elephant=5

Footprint=3

Elephant Origami=9

## ?=4

**Fun Fact:** Elephants are known for their incredible memory and intelligence, often referred to as "having a memory like an elephant." This phrase is supported by scientific observations that elephants can remember routes to water sources over incredibly long distances and for many years. They also show remarkable social intelligence, engaging in complex social behaviors, showing empathy, and even mourning their dead, demonstrating a depth of emotional and cognitive abilities.