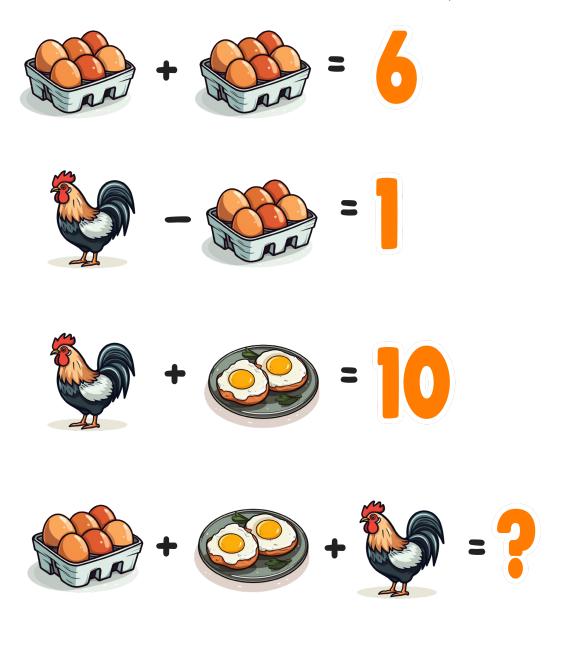

**Directions:** Use your math skills to find the value of each icon and the '?' in the puzzle below.

My Answer: ? =

## Answer Key:

Egg Carton=3

Chicken=4

Fried Eggs=6

## ?=13

**Fun Fact:** Eggs are one of nature's most perfect foods in terms of nutritional composition; they contain a little bit of almost every nutrient the human body needs. One large egg has varying amounts of 13 essential vitamins and minerals, high-quality protein, and healthy fats, all for about 70 calories. Additionally, the egg white is rich in protein, while the yolk is a source of both fat-soluble vitamins and essential fatty acids, making eggs a dietary powerhouse.