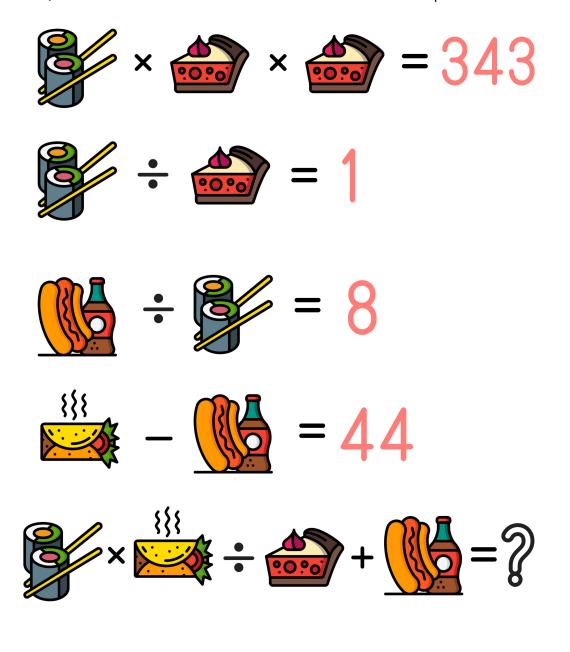

Directions: Use your math skills to find the value of each icon and the '?' in the puzzle below.

My Answer: ? =

Mashup Math LLC | All Rights Reserved | Get more fun K-8 holiday-themed math activities at www.mashupmath.com

## Answer Key:

Hot Dog & Soda=5 Sushi=4 Pie=3 Burrito=12 **?=12** 

**Fun Fact:** Eat What You Want Day was created to break away from the numerous diet and nutrition rules that many people follow, offering a guilt-free day of indulgence. This day emphasizes the idea of balance and enjoying life, reminding us that while healthy eating is important, occasionally treating yourself to your favorite foods is also a key part of a happy, balanced lifestyle.