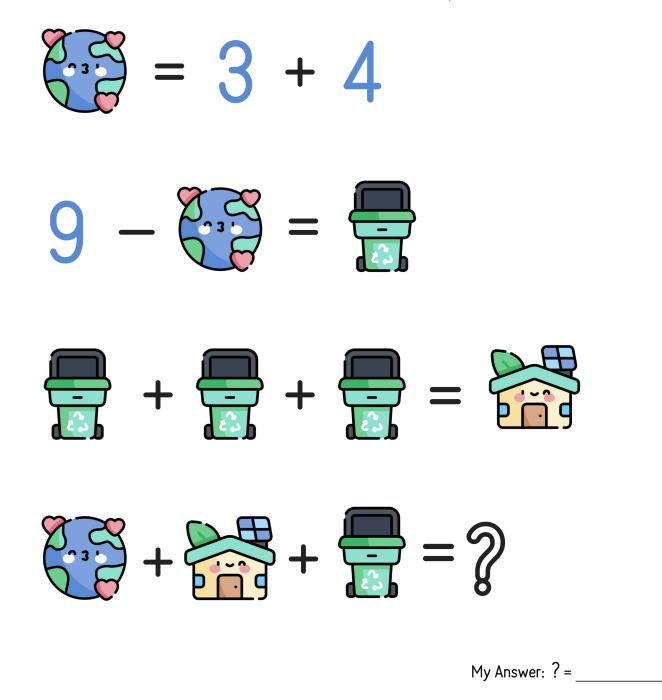

**Directions:** Use your math skills to find the value of each icon and the '?' in the puzzle below.

Mashup Math LLC | All Rights Reserved | Get more fun K-8 holiday-themed math activities at www.mashupmath.com

## Answer Key:

Earth=7

Recycling Bin=2

House=6

?=15

**Fun Fact:** Earth Day was first celebrated on April 22, 1970, and is credited with launching the modern environmental movement. Founded by U.S. Senator Gaylord Nelson as a day of education about environmental issues, the first Earth Day led to the creation of the United States Environmental Protection Agency and the passage of key environmental laws, including the Clean Air Act, Clean Water Act, and the Endangered Species Act. Today, Earth Day is observed by over a billion people around the world, making it the largest secular observance globally.