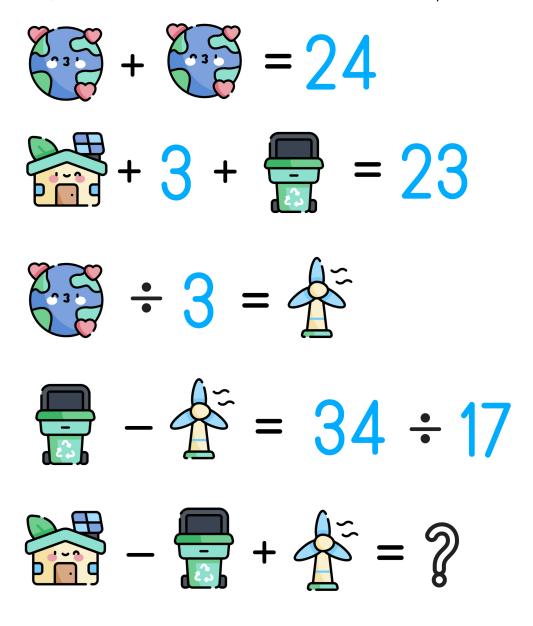

Directions: Use your math skills to find the value of each icon and the '?' in the puzzle below.

My Answer: ? =

## Answer Key:

Earth=12

**Recycling Bin=6** 

House=14

Wind Turbine=4

?=12

**Fun Fact:** Earth Day was first celebrated on April 22, 1970, and is credited with launching the modern environmental movement. Founded by U.S. Senator Gaylord Nelson as a day of education about environmental issues, the first Earth Day led to the creation of the United States Environmental Protection Agency and the passage of key environmental laws, including the Clean Air Act, Clean Water Act, and the Endangered Species Act. Today, Earth Day is observed by over a billion people around the world, making it the largest secular observance globally.