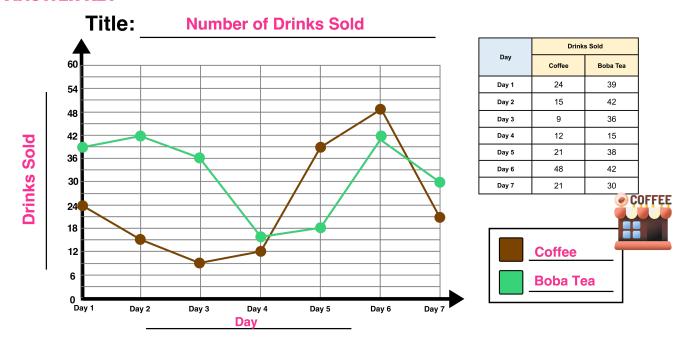

## **Drawing Double Line Graphs**

Lynn's Coffee Shop recorded the number of drinks sold over seven days using the date table below. Using the data, draw a double line graph and answer the questions that follow.

| _     | Drinks Sold |            |  |
|-------|-------------|------------|--|
| Day   | Coffee      | Boba Tea   |  |
| Day 1 | 24          | 39         |  |
| Day 2 | 15          | 42         |  |
| Day 3 | 9           | 36         |  |
| Day 4 | 12          | 15         |  |
| Day 5 | 21          | 38         |  |
| Day 6 | 48          | 42         |  |
| Day 7 | 21          | 30         |  |
|       |             | <b>● C</b> |  |

| ۱١ | How many total drinks were sold on Day 52 |  |
|----|-------------------------------------------|--|

- 2.) How many more boba teas than coffees were sold on the first day?
- 3.) On which day were the **most** coffees sold?
- 4.) What is the difference in the number of coffees sold on Day 6 and Day 3?
- 5.) How many boba teas were sold in total from Day 1 to Day 4?
- 6.) How many days was the number of coffees sold **less than** the number of boba teas sold?

## **ANSWER KEY**

3.)

- 1.) How many total drinks were sold on Day 5?
  2.) How many more boba teas than coffees were sold on the first day?
- 4.) What is the difference in the number of coffees sold on Day 6 and Day 3?

On which day were the most coffees sold?

- 5.) How many boba teas were sold in total from Day 1 to Day 4?
- 6.) How many days was the number of coffees sold **less than** the number of boba teas sold? 5 days

Day 6