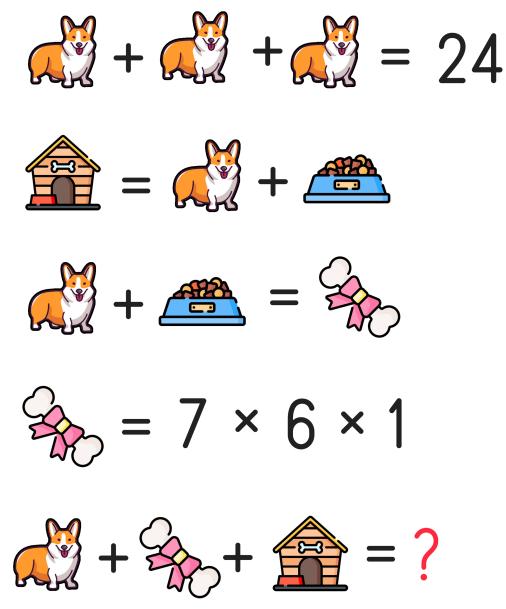

**Directions:** Use your math skills to find the value of each icon and the '?' in the puzzle below.

My Answer: ? = \_\_\_\_\_ Mashup Math LLC | All Rights Reserved | Get more fun K-8 holiday-themed math activities at www.mashupmath.com

## Answer Key:

Dog=8

Dog House=42

Food Bowl=34

Bone=42

?=92

**Fun Fact:** Dogs have been companions to humans for over 14,000 years. Archaeological evidence suggests that dogs were domesticated from wolves, and they were the first species to be domesticated by humans. This long history of companionship has led to dogs being uniquely attuned to human behavior, capable of understanding commands, emotions, and even gestures, cementing their status as "man's best friend."