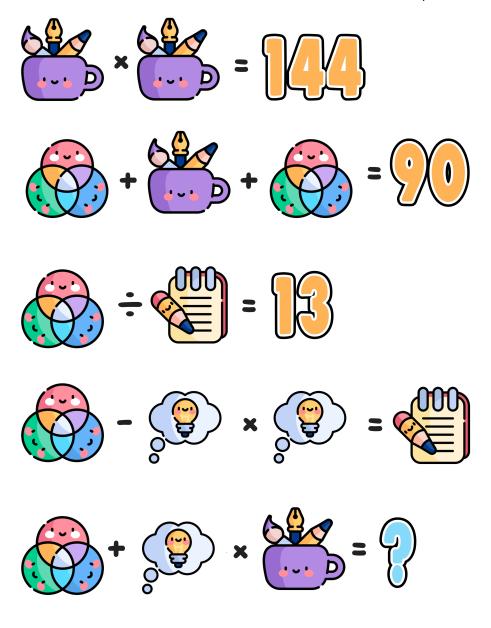

**Directions:** Use your math skills to find the value of each icon and the '?' in the puzzle below.

My Answer: ? = \_\_\_\_\_

Mashup Math LLC | All Rights Reserved | Get more fun K-8 holiday-themed math activities at www.mashupmath.com

## Answer Key:

Mug=12

Venn Diagram=39

Notepad=3

Idea=6

?=111

**Fun Fact:** Creativity Day was established to not only celebrate and encourage artistic expression in traditional forms like painting, writing, or music but also to recognize and inspire creativity in everyday life, from innovative problem-solving in the workplace to imaginative cooking at home. The day serves as a reminder that creativity isn't limited to artists and musicians; it's a valuable and enriching part of human experience that everyone can tap into, whether in crafting a novel, devising a new business strategy, or simply finding a unique way to organize a living space.