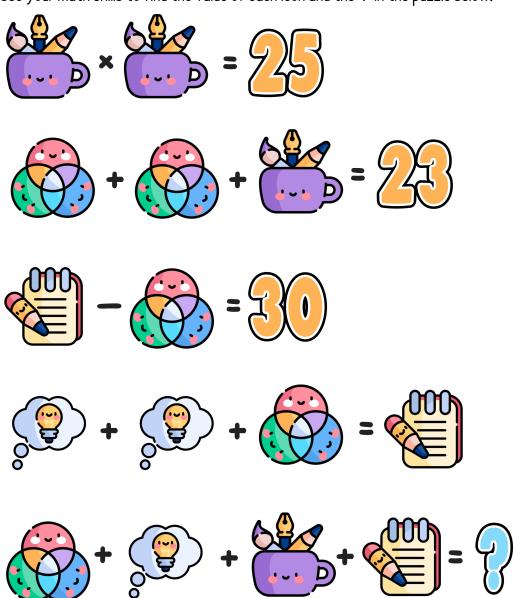

**Directions:** Use your math skills to find the value of each icon and the '?' in the puzzle below.

My Answer: ? = \_\_\_\_\_

## **Answer Key:**

Mug=5

Venn Diagram=9

Notepad=39

Idea=15

?=68

**Fun Fact:** Creativity Day was established to not only celebrate and encourage artistic expression in traditional forms like painting, writing, or music but also to recognize and inspire creativity in everyday life, from innovative problem-solving in the workplace to imaginative cooking at home. The day serves as a reminder that creativity isn't limited to artists and musicians; it's a valuable and enriching part of human experience that everyone can tap into, whether in crafting a novel, devising a new business strategy, or simply finding a unique way to organize a living space.