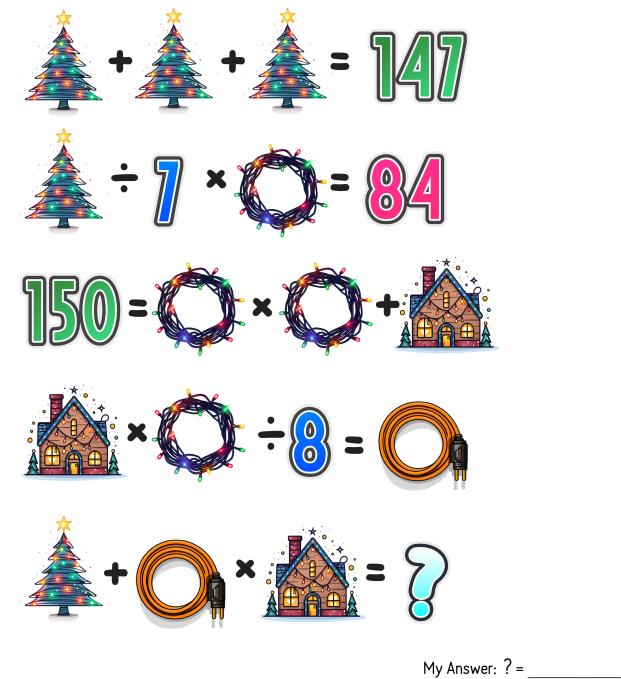

Christmas Lights Day, observed on December 1<sup>st</sup> each year, is a festive day where people decorate their homes with colored lights to mark the beginning of the Christmas season!

**Directions:** Use your math skills to find the value of each icon and the '?' in the puzzle below.

## Answer Key:

```
Light Bundle=12
House=6
Extension Cord=9
Christmas Tree=49
?=103
```

**Fun Fact:** Christmas Lights Day not only kicks off the holiday season with a bright start but also reflects a tradition that dates back to the 17th century when people used candles to decorate Christmas trees, which evolved into the safe, colorful electric lights we see today.