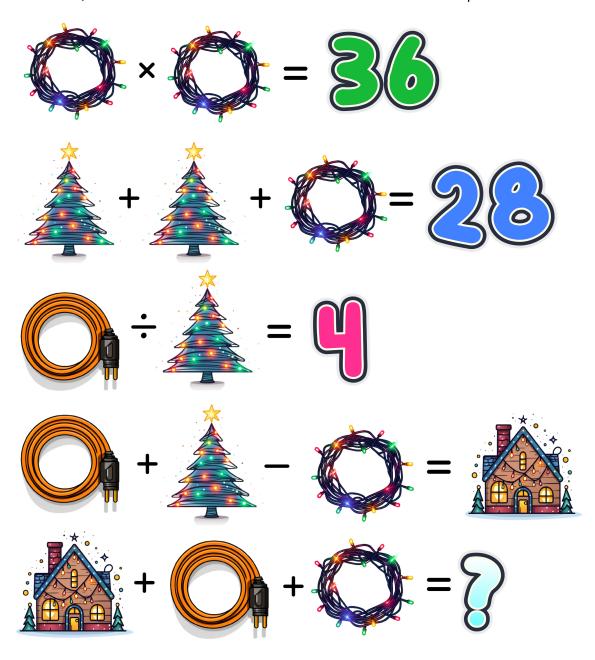

**Directions:** Use your math skills to find the value of each icon and the '?' in the puzzle below.

My Answer: ? = \_\_\_\_\_

## Answer Key:

Light Bundle=6 House=49 Extension Cord=44 Christmas Tree=11 ?=99

**Fun Fact:** Christmas Lights Day not only kicks off the holiday season with a bright start but also reflects a tradition that dates back to the 17th century when people used candles to decorate Christmas trees, which evolved into the safe, colorful electric lights we see today.