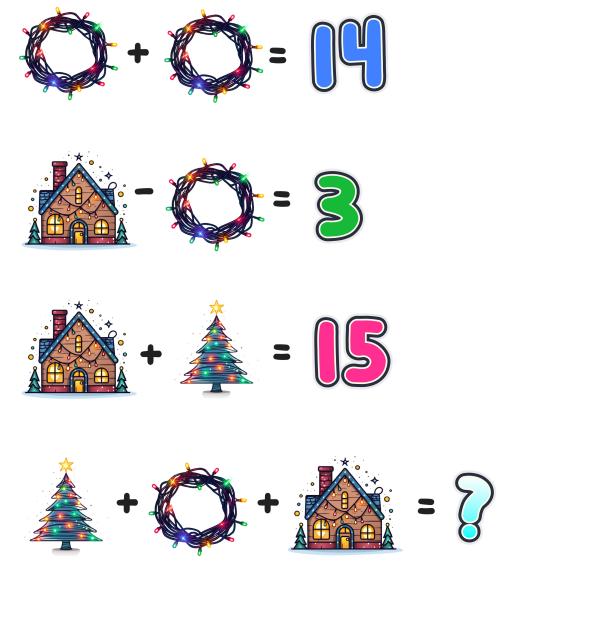

Christmas Lights Day, observed on December 1<sup>st</sup> each year, is a festive day where people decorate their homes with colored lights to mark the beginning of the Christmas season!

**Directions:** Use your math skills to find the value of each icon and the '?' in the puzzle below.

My Answer: ? =

## Answer Key:

Light Bundle=7 House=10 Christmas Tree=5 **?=22** 

**Fun Fact:** Christmas Lights Day not only kicks off the holiday season with a bright start but also reflects a tradition that dates back to the 17th century when people used candles to decorate Christmas trees, which evolved into the safe, colorful electric lights we see today.