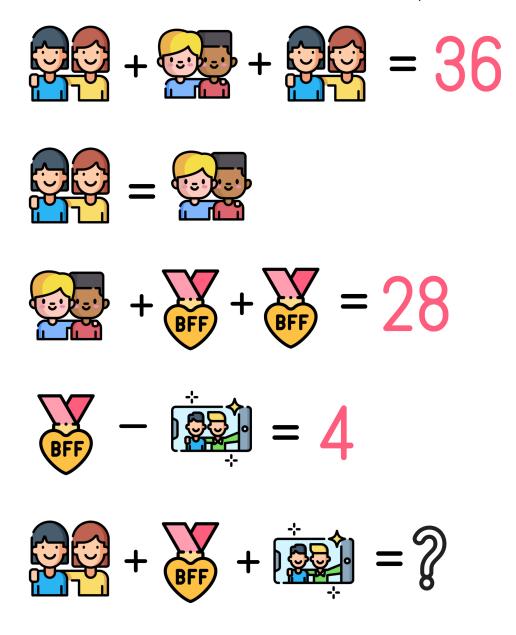

Directions: Use your math skills to find the value of each icon and the '?' in the puzzle below.

My Answer: ? =

Mashup Math LLC | All Rights Reserved | Get more fun K-8 holiday-themed math activities at www.mashupmath.com

## Answer Key:

Female Friends=12

Male Friends=12

Selfie=4

BFF=8

?=24

**Fun Fact:** Best Friends Day is not only a day to celebrate existing friendships, but it has also become an opportunity for people to reach out and make new friends. The day encourages individuals to connect with others, strengthen bonds, and sometimes even rekindle old friendships. This makes Best Friends Day not just a celebration of current friendships, but also a day of growing and expanding social connections, emphasizing the importance of friendship in our lives.