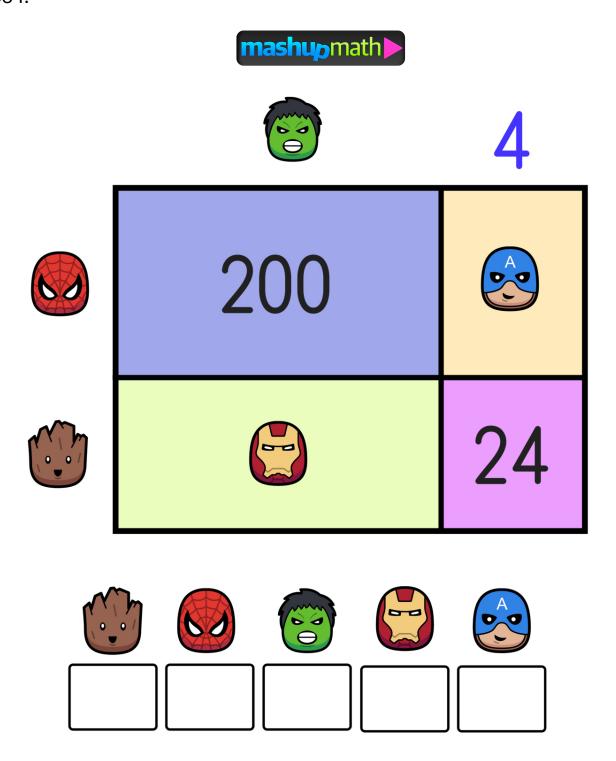

<u>Directions:</u> Find the value of each icon in the Area Model below so that it is equal to 384.

## **KEY**

Hulk = 20 Spider-Man = 10 Capt. America = 40 Groot = 6 Iron Man = 120