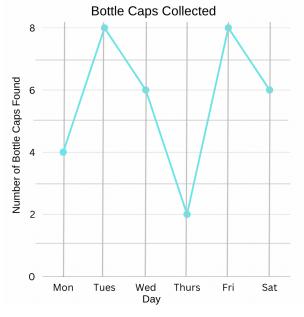

## **Analyzing Line Graphs**

**Directions:** The line chart shows data about how many bottle caps Callie collected on the beach each day. Answer the questions about the line graph.

- 1. How many did Callie collect on Wednesday?
- 2. Which days did Callie collect the most?
- 3. What day did Callie collect 4 bottle caps?
- 4. How many fewer bottle caps did Callie collect on Thursday than Wednesday?
- 5. What is the different between Callie's highest collection day and her lowest collection day?

## **ANSWER KEY**

| 1. | How many did Callie collect on Wednesday?                                                    | 6                |
|----|----------------------------------------------------------------------------------------------|------------------|
| 2. | Which day did Callie collect the most?                                                       | Tuesday & Friday |
| 3. | What day did Callie collect 4 bottle caps?                                                   | Monday           |
| 4. | How many fewer bottle caps did Callie collect on Thursday than Wednesday?                    | 4                |
| 5. | What is the different between Callie's highest collection day and her lowest collection day? | 6                |