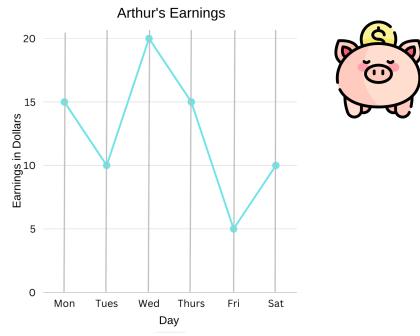

## **Analyzing Line Graphs**

**Directions:** The line chart shows data about how much Arthur earned each day in a week. Answer the questions about the line graph.

- 1. How much did Arthur earn on Tuesday?
- 2. Which day did Arthur earn the most?
- 3. What days did Arthur earn \$15?
- 4. How much less did Arthur make on Thursday than Wednesday?
- 5. What is the different between Arthur's highest earning day and his lowest earning day?

## **ANSWER KEY**

| 1. | How much did Arthur earn on Tuesday?                                                   | \$10              |
|----|----------------------------------------------------------------------------------------|-------------------|
| 2. | Which day did Arthur earn the most?                                                    | Wednesday         |
| 3. | What days did Arthur earn \$15?                                                        | Monday & Thursday |
| 4. | How much less did Arthur make on Thursday than Wednesday?                              | \$5               |
| 5. | What is the different between Arthur's highest earning day and his lowest earning day? | \$15              |