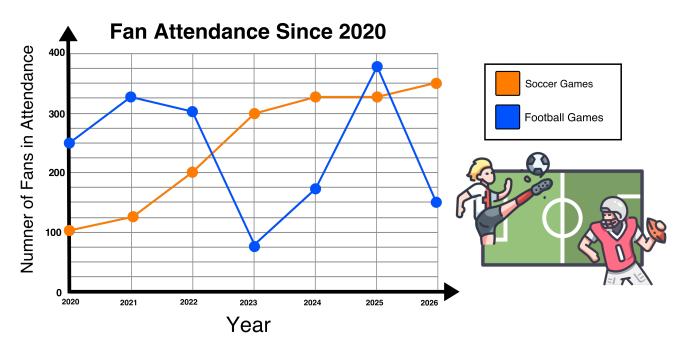

## **Analyzing Double Line Graphs**

Use the double line graph below to answer the questions that follow.

- 1.) What year did football games have the **lowest** attendance?
- 2.) What was the total number of fans in attendance for soccer games **and** football games in 2024?
- 3.) How many more fans attended football games in the year 2025 than 2023?
- 4.) How many fewer fans attended soccer games than football games in 2021?
- 5.) Which year had the **least** difference between the number of fans attending soccer games and football games.
- 6.) How many total fans attended games in 2024 and 2025 combined?
- 7.) Give one possible reason why the number of fans attending football games significantly decreased from 2022 to 2023.

| 1.) | What year did football games have the <b>lowest</b> attendance?                                                  | 2023          |
|-----|------------------------------------------------------------------------------------------------------------------|---------------|
| 2.) | What was the total number of fans in attendance for soccer games <b>and</b> football games in 2024?              | 600 fans      |
| 3.) | How many more fans attended football games in the year 2025 than 2023?                                           | 300 more      |
| 4.) | How many fewer fans attended soccer games than football games in 2021?                                           | 200 fewer     |
| 5.) | Which year had the <b>least</b> difference between the number of fans attending soccer games and football games. | 2025          |
| 6.) | How many total fans attended games in 2024 and 2025 combined?                                                    | 1,200<br>fans |
| 7)  | Give one possible reason why the number of fans attending                                                        |               |

One possible reason why the number of fans attending football games significantly decreased from 2022 to 2023 is because the team was winning a lot of games in 2022 and losing a lot of games in 2023.

football games significantly decreased from 2022 to 2023.

7.)