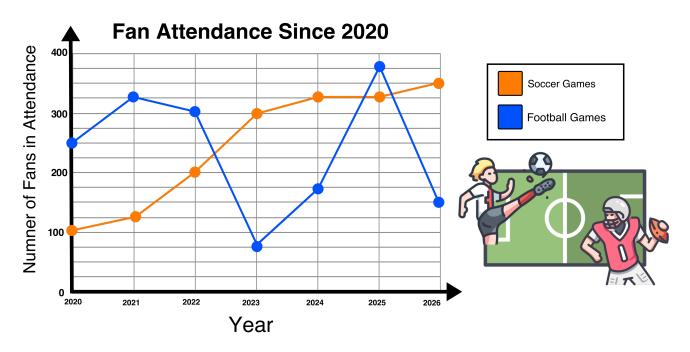

## **Analyzing Double Line Graphs**

Use the double line graph below to answer the questions that follow.

- 1.) What year did football games have the **lowest** attendance?
- 2.) What was the total number of fans in attendance for soccer games **and** football games in 2024?
- 3.) How many more fans attended football games in the year 2025 than 2023?
- 4.) How many fewer fans attended soccer games than football games in 2021?
- 5.) Which year had the **least** difference between the number of fans attending soccer games and football games.
- 6.) How many total fans attended games in 2024 and 2025 combined?
- 7.) Give one possible reason why the number of fans attending football games significantly decreased from 2022 to 2023.

| 1.) | What year did football games have the <b>lowest</b> attendance?                                                  | 2023          |
|-----|------------------------------------------------------------------------------------------------------------------|---------------|
| 2.) | What was the total number of fans in attendance for soccer games <b>and</b> football games in 2024?              | 600 fans      |
| 3.) | How many more fans attended football games in the year 2025 than 2023?                                           | 300 more      |
| 4.) | How many fewer fans attended soccer games than football games in 2021?                                           | 200 fewer     |
| 5.) | Which year had the <b>least</b> difference between the number of fans attending soccer games and football games. | 2025          |
| 6.) | How many total fans attended games in 2024 and 2025 combined?                                                    | 1,200<br>fans |
| 7)  | Give one possible reason why the number of fans attending                                                        |               |

One possible reason why the number of fans attending football games significantly decreased from 2022 to 2023 is because the team was winning a lot of games in 2022 and losing a lot of games in 2023.

football games significantly decreased from 2022 to 2023.

7.)